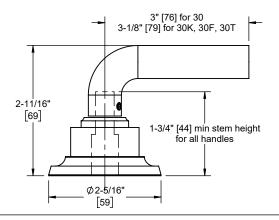

## **Codes/Standards Applicable**

Product meets or exceeds the following:

ASME A112.18.1/CSA B125.1

TO-30-W shown

TO-30X-W shown

TO-3003XL shown

TO-3006L shown

Dimensions are inches, rounded to 1/16" [Dimensions in brackets are mm, rounded to 1mm]