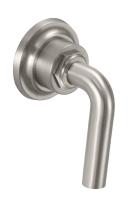

## **Codes/Standards Applicable**

Product meets or exceeds the following:

ASME A112.18.1/CSA B125.1

TO-30-W shown

TO-30X-W shown

TO-3003XL shown

TO-3006L shown

Dimensions are inches, rounded to 1/16" [Dimensions in brackets are mm, rounded to 1mm]