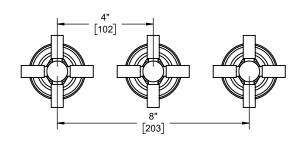

## **Features**

- 25+ artisan finishes including 12 PVD finishes
- · All brass construction

TO-3006XL **TO-30-W** TO-3006XKL **TO-30K-W** TO-3006XFL **TO-30F-W TO-3006XTL TO-30T-W** TO-3003L TO-30X-W TO-3003KL **TO-30XK-W** TO-3003FL TO-30XF-W TO-3003TL TO-30XT-W TO-3003XL TO-3006L TO-3003XKL TO-3006KL TO-3003XFL TO-3006FL TO-3003XTL TO-3006TL