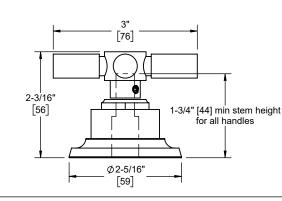

## **Codes/Standards Applicable**

Product meets or exceeds the following:

ASME A112.18.1/CSA B125.1

TO-30-W shown

TO-30X-W shown

TO-3003XL shown

TO-3006L shown

Dimensions are inches, rounded to 1/16" [Dimensions in brackets are mm, rounded to 1mm]