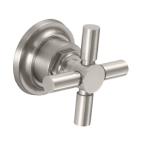

## **Codes/Standards Applicable**

Product meets or exceeds the following:

ASME A112.18.1/CSA B125.1

TO-30-W shown

TO-30X-W shown

TO-3003XL shown

TO-3006L shown

Dimensions are inches, rounded to 1/16" [Dimensions in brackets are mm, rounded to 1mm]